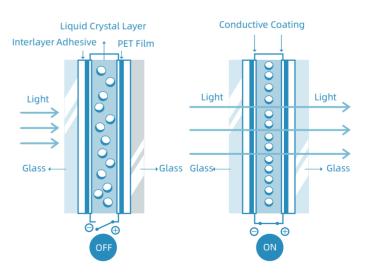

ocking rate       | OFF    | ≥ 99%             | _ Optical teansmittance tester                    |
| Infrared blocking rate | OFF    | ≥ 60%             |                                                   |
| Response time          | OFF→ON | ≤ 30 ms           | Liquid crystal parameter<br>integrated tester     |
|                        | ON→OFF | ≤ 200 ms          |                                                   |
| Operating temperature  |        | -30°C ~ 85°C      | constant temperature and humidity testing machine |
| Life-span              |        | 100000 Hours      | GB18910.5-2008                                    |
| Switching times        |        | ≥ 2 million times | Self-made on/off tester                           |

# **Structural**

# **Technical Principles**







PDLC Film