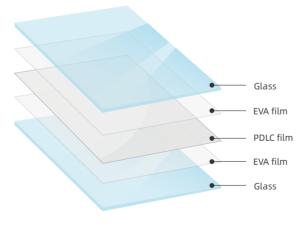

v blocking rate       | OFF    | ≥ 99%             | _ Optical teansmittance tester                    |
| Infrared blocking rate | OFF    | ≥ 60%             |                                                   |
| Response time          | OFF→ON | ≤ 30 ms           | Liquid crystal parameter<br>integrated tester     |
|                        | ON→OFF | ≤ 200 ms          |                                                   |
| Operating temperature  |        | -30°C ~ 85°C      | constant temperature and humidity testing machine |
| Life-span              |        | 100000 Hours      | GB18910.5-2008                                    |
| Switching times        |        | ≥ 2 million times | Self-made on/off tester                           |

# **Structural**

# **Technical Principles**







PDLC Film